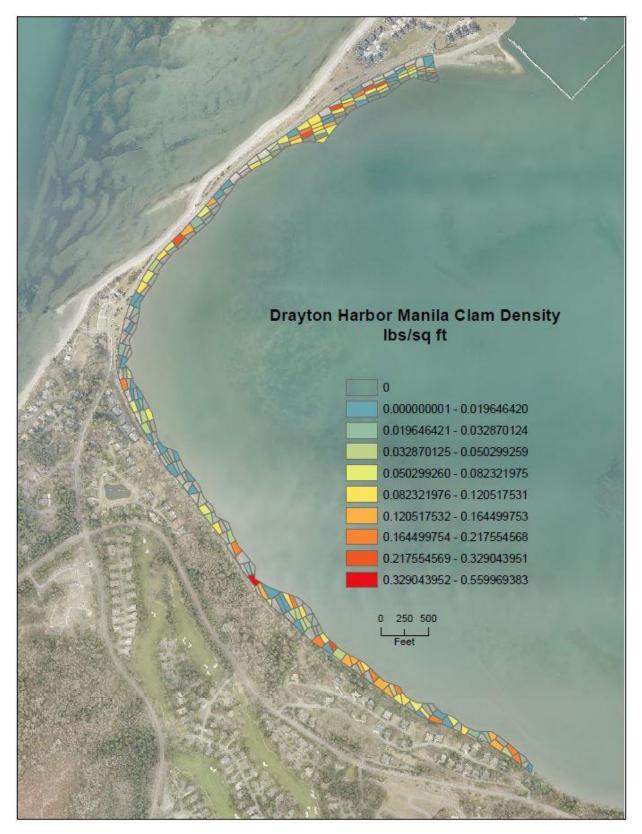

## SEMIAHMOO

Figure 3. Manila clam density (lbs / sq ft) within management areas 20A – 200104 recorded during the Semiahmoo Clam Survey in May 2023.