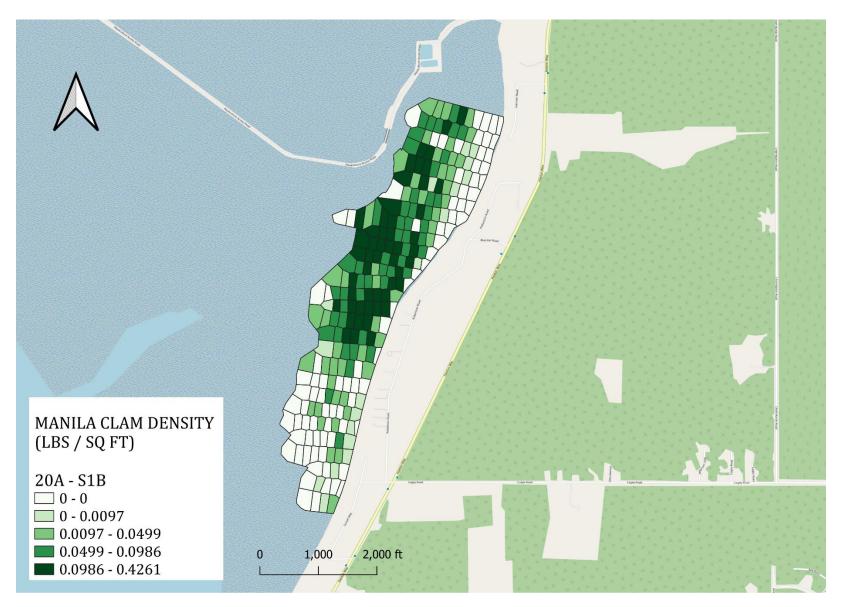

Figure 3. Manila clam density (lbs / sq ft) within management areas 20A – S1B recorded during the Lummi Bay Clam Survey between June – August 2023.