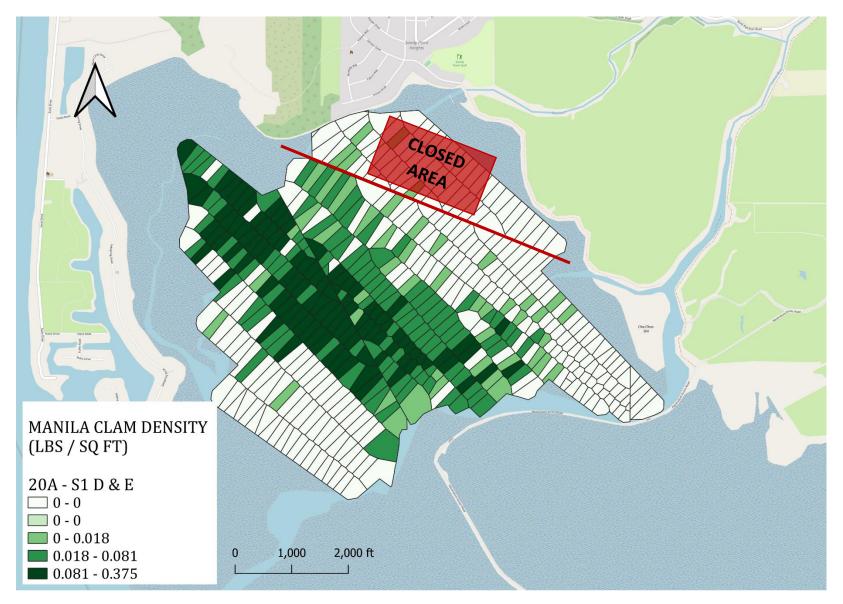

## LUMMI BAY

Figure 1. Manila clam density (lbs / sq ft) within management areas 20A – S1D&E recorded during the Lummi Bay Clam Survey between June – August 2023.

Figure 2. Manila clam density (lbs / sq ft) within management areas 20A – S1C (Senior Bed) recorded during the Lummi Bay Clam Survey between June – August 2023.