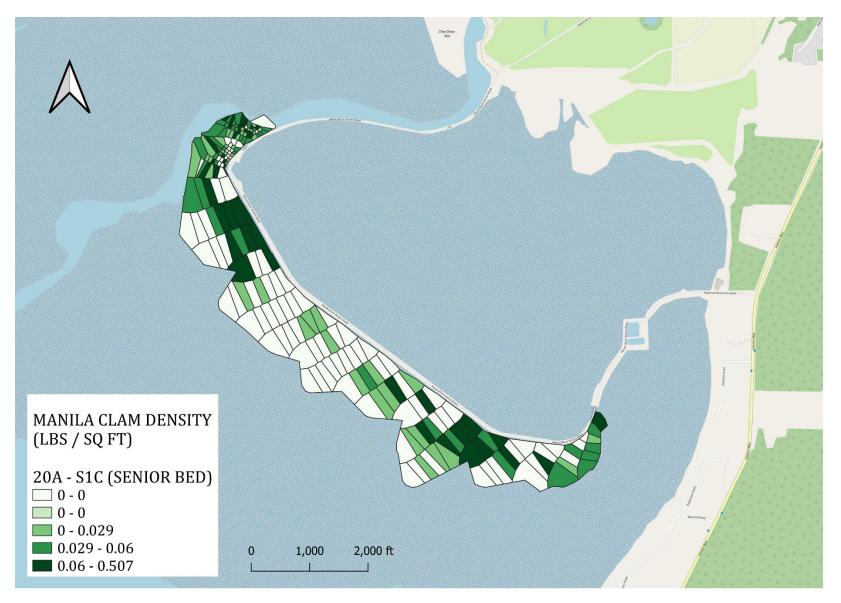

## LUMMI BAY

Figure 1. Manila clam density (lbs / sq ft) within management areas 20A – S1D&E recorded during the Lummi Bay Clam Survey between June – August 2023.

Figure 2. Manila clam density (lbs / sq ft) within management areas 20A – S1C (Senior Bed) recorded during the Lummi Bay Clam Survey between June – August 2023.